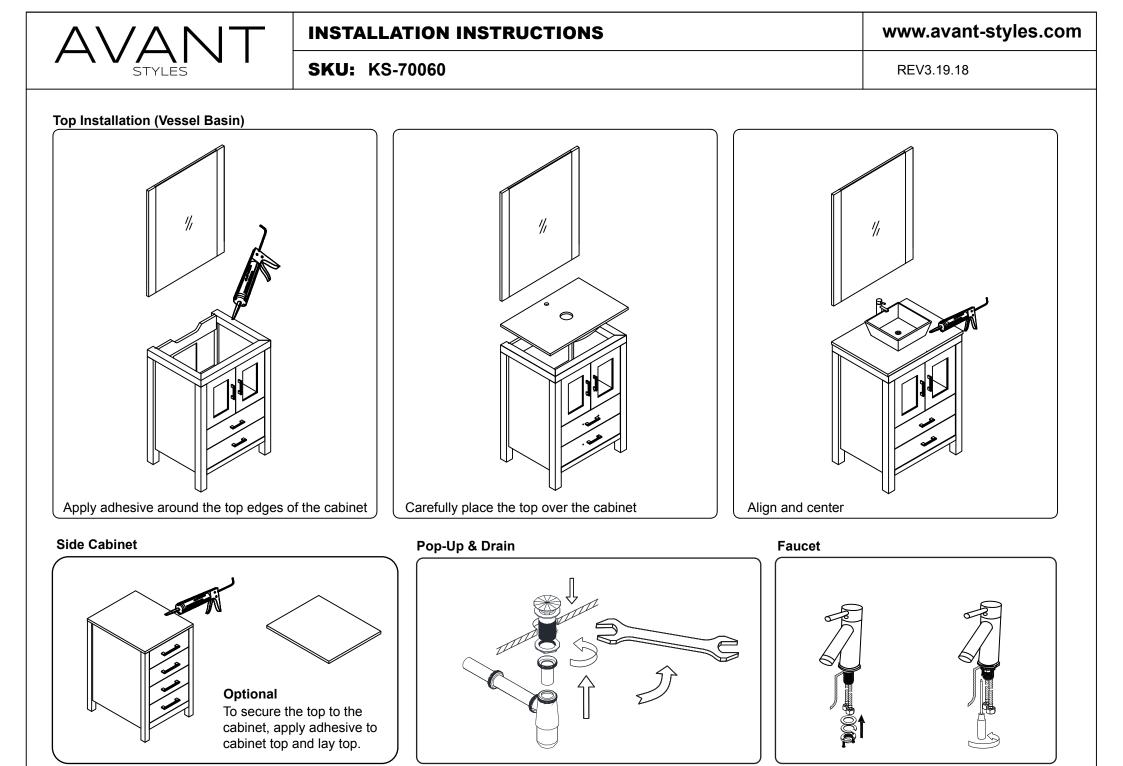

|--|

**SKU:** KS-70060

www.avant-styles.com

This model consists of individual cabinets to make the complete set.

Prior to installation, please check the items you have received against the packing list. Report any missing items to your local dealer immediately.