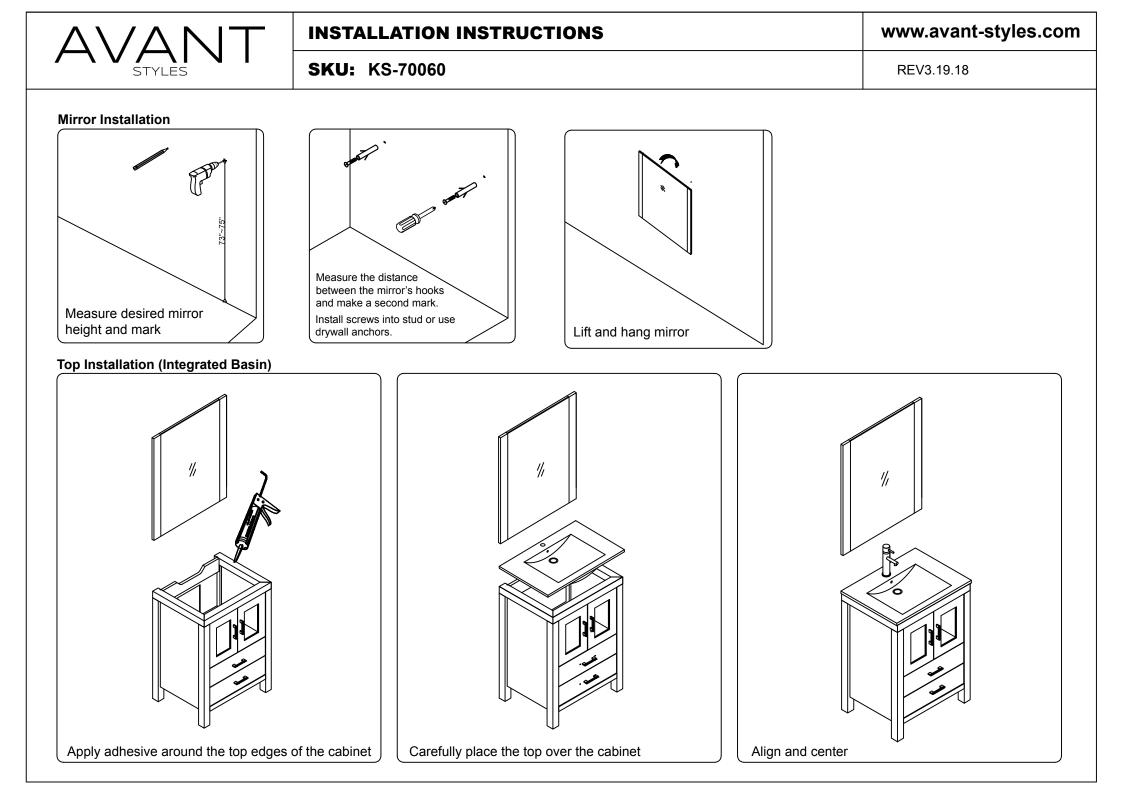

|--|

**SKU:** KS-70060

www.avant-styles.com

This model consists of individual cabinets to make the complete set.

Prior to installation, please check the items you have received against the packing list. Report any missing items to your local dealer immediately.