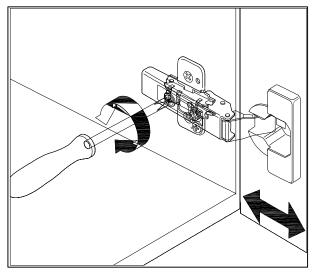

## DOOR ADJUSTMENT

Adjusts the door vertically

Adjusts the door horizontally

Adjusts the door forward and backwards