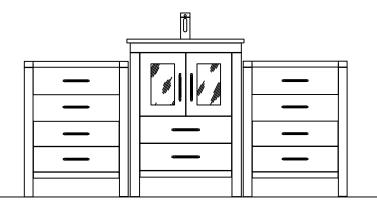

|--|

**SKU:** KS-70060

www.avant-styles.com

This model consists of individual cabinets to make the complete set.

Prior to installation, please check the items you have received against the packing list. Report any missing items to your local dealer immediately.