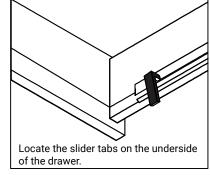

# REMOVAL

1. Pull tabs toward center

2. Lift and pull drawer out

# **RE-INSTALL**

1. Align drawer hole with slider stud

2. Push tabs back in to secure