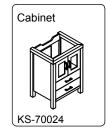

## **REQUIRED TOOLS**

**PARTS LIST** (may differ depending on purchase)

**Basin Vessel** 

**SKU:** KS-70060

REV3.19.18