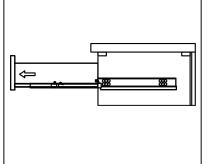

|--|

**SKU:** KS-70060

www.avant-styles.com

This model consists of individual cabinets to make the complete set.

Prior to installation, please check the items you have received against the packing list. Report any missing items to your local dealer immediately.

Protect all surfaces from sharp objects, high heat sources, direct prolonged sunlight and chemical hazards.

Professional installation is recommended.





## **REQUIRED TOOLS**



**PARTS LIST** (may differ depending on purchase)















**Basin Vessel** 









**SKU:** KS-70060

REV3.19.18

### DRAWER REMOVAL







# REMOVAL

1. Pull tabs toward center

2. Lift and pull drawer out

# **RE-INSTALL**

1. Align drawer hole with slider stud

2. Push tabs back in to secure

## DOOR ADJUSTMENT



Adjusts the door vertically



Adjusts the door horizontally



Adjusts the door forward and backwards